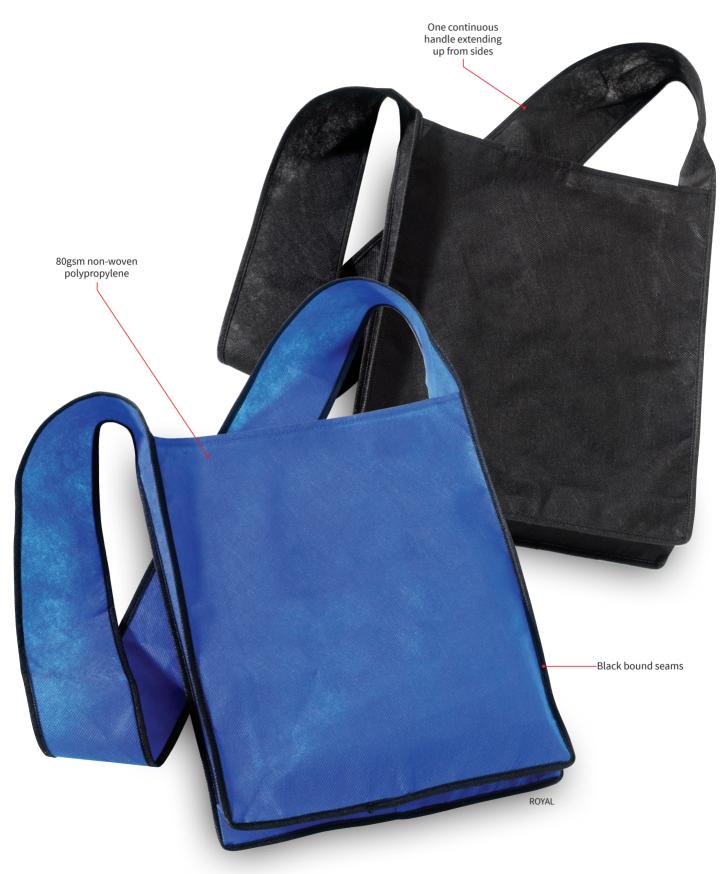

## **SPECIFICATIONS**

**MATERIAL:** 80gsm non-woven polypropylene

**SIZE:** 30cm W x 37Wcm H x 9cm D

**CAPACITY:** 9.5 litres

**DECORATION TYPES:** Plastisol Transfer, Screenprint, Supacolour

**DECORATION AREAS:** Print / Supacolour areas

Centre Front: 200mm W x 250mm H

Handle: 45mm W x 280mm H

**DESCRIPTION:** • 80gsm non-woven polypropylene

• Self-fabric overlocked seams

Short carry handles

Full gusset

**COLOURWAYS:** Black, Navy, Red, Royal, White